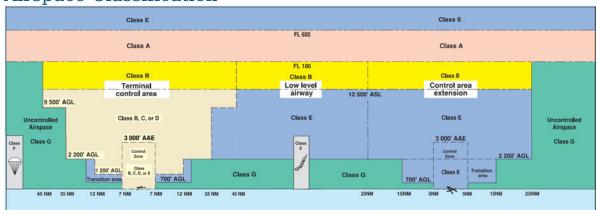

Canada's #1 FREE Drone Training Hub

Airspace Classification

## **Overlying Airspaces**

| Class | Name                                        | Floor    | Ceiling  |
|-------|---------------------------------------------|----------|----------|
| E     | T608 Airway                                 | 2200AGL  | 12500MSL |
| В     | T608 Airway                                 | 12500MSL | 18000MSL |
| В     | Southern Ontario Low Level Control Area CAE | 12500MSL | 18000MSL |
| E     | Southern Ontario Low Level Control Area CAE | 6500MSL  | 12500MSL |
| E     | Toronto XPNDR MANDTRY                       | 6500MSL  | 12500MSL |
| E     | Southern Ontario Low Level Control Area CAE | 2500MSL  | 6500MSL  |