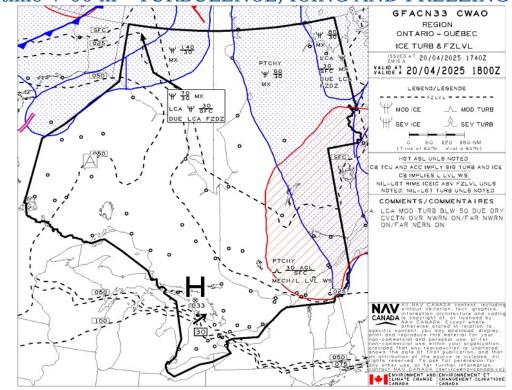

lete the work.
- (2) Every owner of a remotely piloted aircraft system shall ensure that the records referred to in subsection (1) are made available to the Minister on request and are retained for a period of
  - O (a) in the case of the records referred to in paragraph (1)(a), 12 months after the day on which they are created; and
  - O (b) in the case of the records referred to in paragraph (1)(b), 24 months after the day on which they are created.
- (3) Every owner of a remotely piloted aircraft system who transfers ownership of the system to another person shall, at the time of transfer, also deliver to that person all of the records referred to in paragraph (1)(b).



### GFA Issue time + 00 hr - CLOUDS AND WEATHER



## GFA Issue time + 00 hr - TURBULENCE, ICING AND FREEZING LEVEL





### GFA Issue time + 06 hr - CLOUDS AND WEATHER



## GFA Issue time + 06 hr - TURBULENCE, ICING AND FREEZING LEVEL





## GFA Issue time + 12 hr - CLOUDS AND WEATHER



### GFA Issue time + 12 hr - TURBULENCE, ICING AND FREEZING LEVEL





## TILLSONBURG - CYTB - Reg

### **NOTAM**

#### (G0981/25 NOTAMN

- Q) CZYZ/QCAAS/IV/B/AE/000/180/4310N07956W200 A) CYHM B) 2504211500 C) 2504212000
- E) TORONTO CENTRE PERIPHERAL STATION (PAL) 119.7MHZ AT HAMILTON U/S)

#### (G0296/25 NOTAMR G3450/24

- Q) CZXX/QOEXX/IV/NBO/E/000/999/5245N09040W999
- A) CZWG CZYZ B) 2502121911 C) 2505151600EST E) AIRSPACE SECURITY WARNING ISSUED BY THE DEPARTMENT OF TRANSPORT IN RESPONSE TO THE SECURITY SITUATION IN HAITI. CANADIAN AIR OPR AND OWNERS OF ACFT REGISTERED IN CANADA ARE RECOMMENDED TO NOT OPR BLW FL1