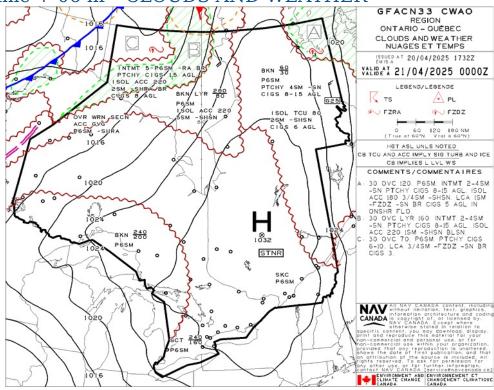

d aircraft system shall ensure that the records referred to in subsection (1) are made available to the Minister on request and are retained for a period of
  - O (a) in the case of the records referred to in paragraph (1)(a), 12 months after the day on which they are created; and
  - O (b) in the case of the records referred to in paragraph (1)(b), 24 months after the day on which they are created.
- (3) Every owner of a remotely piloted aircraft system who transfers ownership of the system to another person shall, at the time of transfer, also deliver to that person all of the records referred to in paragraph (1)(b).



### GFA Issue time + 00 hr - CLOUDS AND WEATHER



## GFA Issue time + 00 hr - TURBULENCE, ICING AND FREEZING LEVEL





### GFA Issue time + 06 hr - CLOUDS AND WEATHER



## GFA Issue time + 06 hr - TURBULENCE, ICING AND FREEZING LEVEL





## GFA Issue time + 12 hr - CLOUDS AND WEATHER



### GFA Issue time + 12 hr - TURBULENCE, ICING AND FREEZING LEVEL





## TILLSONBURG - CYTB - Reg

### **NOTAM**

#### (G0981/25 NOTAMN

- Q) CZYZ/QCAAS/IV/B/AE/000/180/4310N07956W200 A) CYHM B) 2504211500 C) 2504212000
- E) TORONTO CENTRE PERIPHERAL STATION (PAL) 119.7MHZ AT HAMILTON U/S)

#### (G0296/25 NOTAMR G3450/24

- Q) CZXX/QOEXX/IV/NBO/E/000/999/5245N09040W999
- A) CZWG CZYZ B) 2502121911 C) 2505151600EST E) AIRSPACE SECURITY WARNING ISSUED BY THE DEPARTMENT OF TRANSPORT IN RESPONSE TO THE SECURITY SITUATION IN HAITI. CANADIAN AIR OPR AND OWNERS OF ACFT REGISTERED IN CANADA ARE RECOMMENDED TO NOT OPR BLW FL100 WITHIN HAITIAN AIRSPACE AND FIR PORT-AU-PRINCE (MT