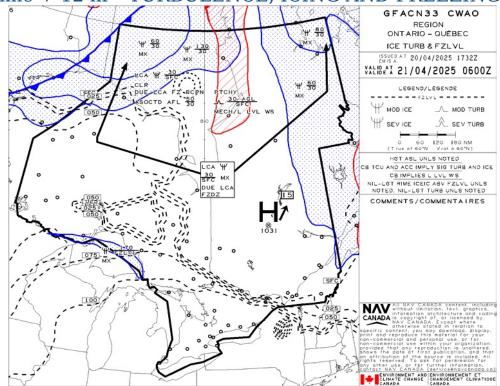

ords referred to in paragraph (1)(a), 12 months after the day on which they are created; and
  - O (b) in the case of the records referred to in paragraph (1)(b), 24 months after the day on which they are created.
- (3) Every owner of a remotely piloted aircraft system who transfers ownership of the system to another person shall, at the time of transfer, also deliver to that person all of the records referred to in paragraph (1)(b).



### GFA Issue time + 00 hr - CLOUDS AND WEATHER



## GFA Issue time + 00 hr - TURBULENCE, ICING AND FREEZING LEVEL





### GFA Issue time + 06 hr - CLOUDS AND WEATHER



## GFA Issue time + 06 hr - TURBULENCE, ICING AND FREEZING LEVEL





## GFA Issue time + 12 hr - CLOUDS AND WEATHER



### GFA Issue time + 12 hr - TURBULENCE, ICING AND FREEZING LEVEL





## TILLSONBURG - CYTB - Reg

### **NOTAM**

#### (G0981/25 NOTAMN

- Q) CZYZ/QCAAS/IV/B/AE/000/180/4310N07956W200 A) CYHM B) 2504211500 C) 2504212000
- E) TORONTO CENTRE PERIPHERAL STATION (PAL) 119.7MHZ AT HAMILTON U/S)

#### (G0296/25 NOTAMR G3450/24

- Q) CZXX/QOEXX/IV/NBO/E/000/999/5245N09040W999
- A) CZWG CZYZ B) 2502121911 C) 2505151600EST E) AIRSPACE SECURITY WARNING ISSUED BY THE DEPARTMENT OF TRANSPORT IN RESPONSE TO THE SECURITY SITUATION IN HAITI. CANADIAN AIR OPR AND OWNERS OF ACFT REGISTERED IN CANADA ARE RECOMMENDED TO NOT OPR BLW FL100 WITHIN HAITIAN AIRSPACE AND FIR PORT-AU-PRINCE (MTEG) DUE TO POTENTIAL RISK FROM GANG ACT.)

#### (G0197/25 NOTAMN

- Q) CZXX/QOEXX/IV/NBO/E/000/999/5245N09040W999
- A) CZWG CZYZ B) 2501311445 C) 2504301400EST
- E) AIRSPACE SECURITY WARRIN