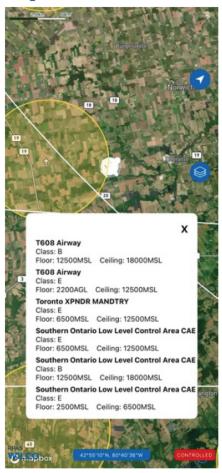

## Flight Map

## **Overlying Airspaces**

| Class | Name                                        | Floor    | Ceiling  |
|-------|---------------------------------------------|----------|----------|
| E     | T608 Airway                                 | 2200AGL  | 12500MSL |
| В     | T608 Airway                                 | 12500MSL | 18000MSL |
| В     | Southern Ontario Low Level Control Area CAE | 12500MSL | 18000MSL |
| E     | Southern Ontario Low Level Control Area CAE | 6500MSL  | 12500MSL |
| E     | Toronto XPNDR MANDTRY                       | 6500MSL  | 12500MSL |
| E     | Southern Ontario Low Level Control Area CAE | 2500MSL  | 6500MSL  |